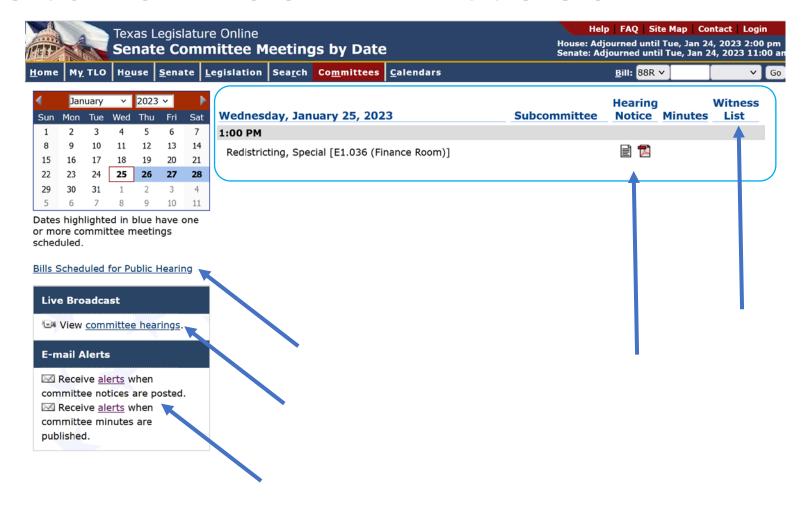

#### 88th Legislature Regular Session **Texas Legislature Online**

House: Adjourned until Tue, Jan 24, 2023 2:00 pm Senate: Adjourned until Tue, Jan 24, 2023 11:00 am

Home My TLO House Senate Legislation Search Committees Calendars

#### **Texas House**

- Home
- . Speaker of the House
- Members
- Committees
- Committee Meetings
- Committee Witnesses
- Calendars
- . Current Amendment
- Journals
- News
- House Research Organization
- Kids' House

#### **Texas Senate**

- Home
- Lieutenant Governor
- Members
- Committees
- Committee Meetings
- Calendars
- Journals
- News
- Senate Research Center
- Senate Kids

#### **Related Links**

Legislative Reference Library

County | State | Federal | Awards

#### Search Legislation

Legislature: 88(R) - 2023

Word/Phrase Bill Number Go

#### Additional Searches

Text Search Statutes Bill Lookup Constitution Bill Search Reports View Votes Amendments

Administrative Code Sections Affected

Legislative Archive System

#### How Do I ...

Find list of filed bills? Follow the status of a bill? Contact my legislator? Find how a legislator voted? Find when hearings are scheduled? View the text of a bill? Testify at a House committee hearing?

more>>

#### My TLO

Track Legislation With Bill Lists Receive Bill and Meeting Alerts Subscribe to RSS Feeds View Content on Mobile Device Saved Bill, Text, Amendment Searches

#### **Access Mobile Version of T**

Access a mobile version of TLO, Who Represents Me, and DistrictViewer on an iPhone, iPad, or other mobile device. From the mobile device browser, enter www.txlegis.com. NOTE: Some applications or features within an application may not be accessible on all mobile devices.

#### **Legislative Activity**

Video Broadcasts: House | Senate Today's Calendars: House | Senate | All Today's Meetings: House | Senate | All Today's Filed Bills: House | Senate | All Today's Votes: House | Senate

#### **Legislative Process**

How a Bill Becomes Law How to Follow A Bill Dates of Interest | Glossary End of Session Deadlines

#### Redistricting

Texas Redistricting Website DistrictViewer Senate Special Committee on Redistricting

#### Who Represents Me?

Enter your address to find who represents you in the legislature.

| <u>A</u> ddress: |        |                |
|------------------|--------|----------------|
|                  |        |                |
| City:            |        |                |
|                  |        |                |
| ZIP Code:        |        |                |
|                  | Submit | Privacy Policy |